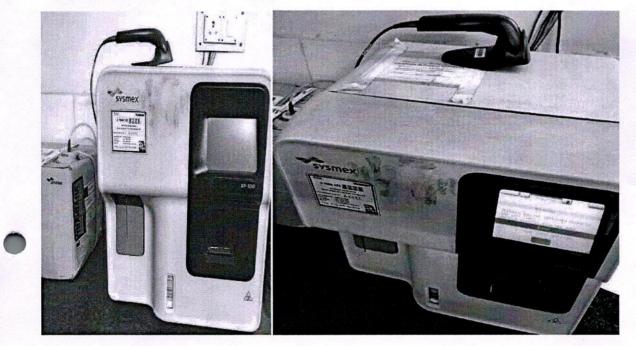

## HEAMATOLOGY(CBC)MACHINE

| 40. | HaematologyAnalyzer        | 1  |
|-----|----------------------------|----|
|     | (Sysmax)                   |    |
| 41. | ESRDeterminationInstrument | 1  |
| 42. | HotAirOven                 | 1  |
| 43. | Pipette withStand          | 4  |
| 44. | Bio-ChemistryAnalyzer      | 1  |
| 45. | SlideStand                 | 1  |
| 46. | Trolley                    | 2  |
| 47. | SteelTray                  | 1  |
| 48. | LightStand                 | 2  |
| 49. | OxygenSet                  | 2  |
| 50. | O2Key                      | 1  |
| 51. | VacuumBoard                | 11 |
| 52. | O <sub>2</sub> Board       | 9  |
| 53. | Stretcher                  | 1  |
| 54. | DialysisMachine            | 1  |
| 55. | SteelTraywithCover         | 4  |
| 56. | SteelBasin                 | 1  |
| 57. | SteelBucket                | 2  |
| 58. | AnaesthesiaApparatus       | 1  |
| 59. | OxygenOutlet               | 2  |
| 60. | NitrousOxide Outlet        | 1  |
| 61. | VacuumOutletBoard          | 1  |