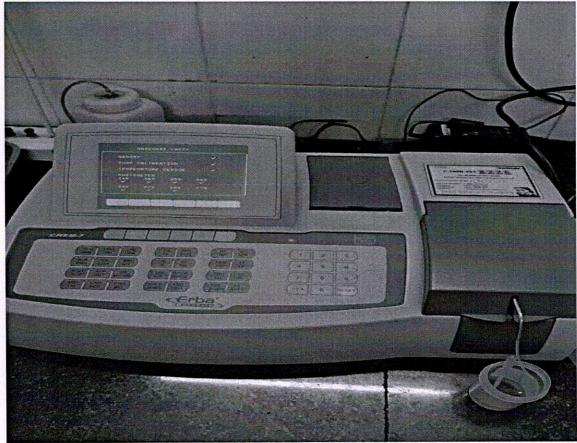

## SEMI-AUTOBIOCHEMISTRY

## STAFF LIST

| SI.NO | NAME             | DESIGNATION           |
|-------|------------------|-----------------------|
| 1.    | SARITAKULLU      | NURSINGSUPERINTENDENT |
| 2.    | AJITKUMAR        | OTIN CHARGE           |
| 3.    | SANTOSH KRBHARTI | Lab Incharge          |
| 4.    | SANDEEPKUMAR     | X-Ray Tech            |
| 5.    | SANJAYKRAHIR     | FRONTDESK             |
| 6.    | UPENDRAKUMAR     | FRONTDESK             |
| 7.    | SATISH KUMAR     | PHARMACIST            |
| 8.    | ALOKMUKHARJEE    | PHARMACYASST.         |
| 9.    | RAKHI KUMARI     | NURSINGSTAFF          |
| 10.   | SHANTIGURIA      | NURSINGSTAFF          |
| 11.   | SANTOSHIKACHHAP  | NURSINGSTAFF          |
| 12.   | SWETASANGA       | NURSINGSTAFF          |
| 13.   | MARIYUMTIRU      | NURSINGSTAFF          |
| 14.   | PUNAMKUMARI      | NURSINGSTAFF          |
| 15.   | DOLLYKUMARI      | NURSINGSTAFF          |
| 16.   | SHANTILATAGURIA  | NURSINGSTAFF          |
| 17.   | GANGAKUMARI      | NURSINGSTAFF          |
| 18.   | SUNNYKUMARI      | NURSINGSTAFF          |
| 19.   | CHANDNIKUMARI    | NURSINGSTAFF          |
| 20.   | NANDAN LAKRA     | AMBULACE DRIVER       |
| 21.   | SANGEETA TIRKIY  | Housekeeping          |
| 22.   | SUNITADEVI       | Housekeeping          |
| 23.   | MANISHA LAKRA    | Housekeeping          |
| 24.   | SONI LAKRA       | Housekeeping          |
| 25.   | MEENA DEVI       | Housekeeping          |
| 26.   | KIRANEKKA        | Housekeeping          |
| 27.   | RAMDAYALSETH     | SECURITYGUARD         |
| 28.   | RAMASHISHKUMAR   | SECURITYGUARD         |