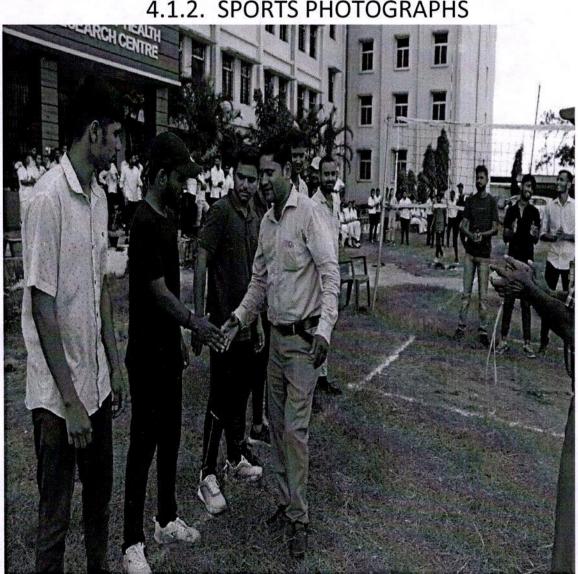

2(f) of UGC Act. 1956





RAJAULATU, NAMKUM, RANCHI (Jharkhand)
Established by the Act. of Government of Jharkhand Act. 15, 2017
Gazzate Notification No. 505, Dated 17 July 2017
As per Section 2(f) of UGC Act. 1956





RAJAULATU, NAMKUM, RANCHI (Jharkhand)
Established by the Act. of Government of Jharkhand Act. 15, 2017
Gazzate Notification No. 505, Dated 17 July 2017
As per Section 2(f) of UGC Act. 1956





RAJAULATU, NAMKUM, RANCHI (Jharkhand)
Established by the Act. of Government of Jharkhand Act. 15, 2017
Gazzate Notification No. 505, Dated 17 July 2017
As per Section 2(f) of UGC Act. 1956





RAJAULATU, NAMKUM, RANCHI (Jharkhand)
Established by the Act. of Government of Jharkhand Act. 15, 2017
Gazzate Notification No. 505, Dated 17 July 2017
As per Section 2(f) of UGC Act. 1956





RAJAULATU, NAMKUM, RANCHI (Jharkhand)
Established by the Act. of Government of Jharkhand Act. 15, 2017
Gazzate Notification No. 505, Dated 17 July 2017
As per Section 2(f) of UGC Act. 1956





RAJAULATU, NAMKUM, RANCHI (Jharkhand)
Established by the Act. of Government of Jharkhand Act. 15, 2017
Gazzate Notification No. 505, Dated 17 July 2017
As per Section 2(f) of UGC Act. 1956





RAJAULATU, NAMKUM, RANCHI (Jharkhand)
Established by the Act. of Government of Jharkhand Act. 15, 2017
Gazzate Notification No. 505, Dated 17 July 2017
As per Section 2(f) of UGC Act. 1956



4.1.2. YBN UNIVERSITY CULTURAL PHOTOGRAPHS

















4.1.2. YBN UNIVERSITY CULTURAL PHOTOGRAPHS













# MAA KALAWATI INSTITUTE OF HEALTH EDUCATION AND RESEARCH CENTRE



4.1.2. YBN University Yoga Photo