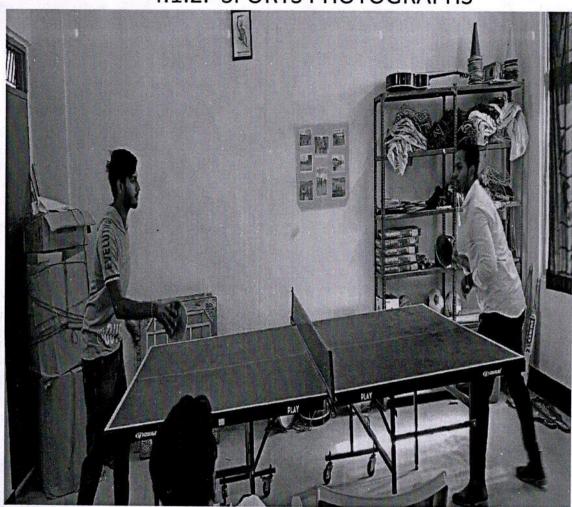

#### 2. Indoor Games

Indoor spaces are equipped for chess, carrom, table tennis, and other games, fostering relaxation and mental stimulation while encouraging teamwork and strategic thinking.