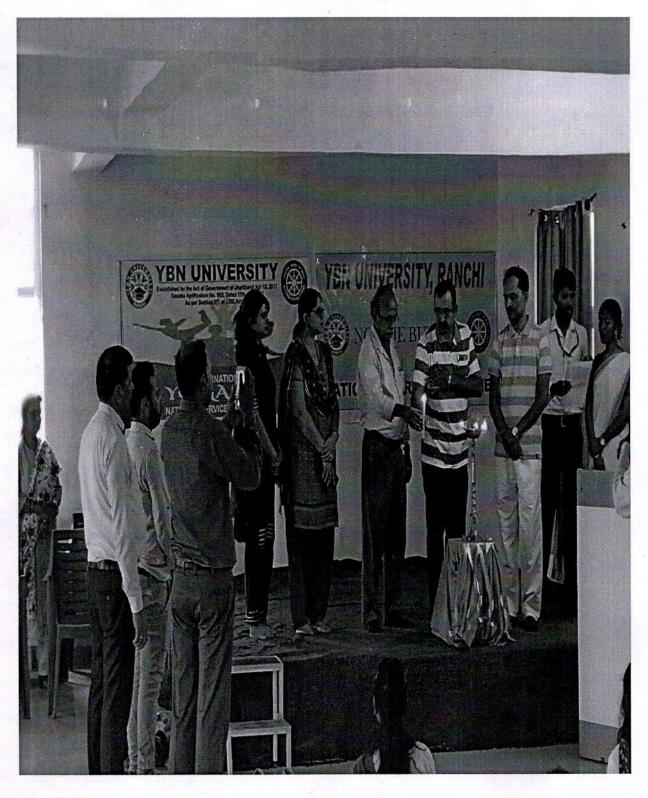

मनाया जा रहा है।

इसी क्रम में आज आयुष झारखण्ड के तत्वाधान में वाइबीएन विश्वविद्यालय के करीब 100 कर्मियों और 400 छात्र ने मुख्य रुप से उपस्थित होकर मेकॉन स्टेडियम में 9वां अंतरराष्ट्रीय योग दिवस मनाया। तत्पश्चात वाईबीएन विश्वविद्यालय के एनएसएस समिति ने फिर वाइबीएन विश्वविद्यालय में 9वां अंतरराष्ट्रीय योग दिवस मनाया। मौके पर बोलते हुए विश्वविद्यालय के प्रो चांसलर रामजी यादव ने कहा कि आप कई रोगों से बचे रह सकते हैं. मानसिक और शारीरिक रूप से आप खुद को मजबूत बनाते हैं. योगाभ्यास से मन-मस्तिष्क को शांति मिलती है. मूड बेहतर होता है. स्ट्रेस, एंजायटी दूर होती है. यदि आप चाहते हैं कि आपके दोस्त, रिश्तेदार आदि भी योग के महत्व को समझकर, इसे अपने जीवन में शामिल करें तो आप अपनी बात को खास संदेशों के जरिए उन तक पहुंचा सकते हैं। आयोजन में विश्वविद्यालय के प्रो चांसलर रामजी यादव, मुख्य कार्यकारी अधिकारी इंजीनियर दीपक कुमार, कुलपति प्रोफेसर डॉ.एसपी यादव , राजिस्ट्रार डॉ. रमन दुबे, डिप्टी रजिस्ट्रार संजय तिवारी ,परीक्षा नियंत्रक डॉ. चंद्रजीत कुमार, डीएसडब्ल्यू डॉ अर्पणा शर्मा, एनएसएस कोऑर्डिनेटर इ० कौशल किशोर, एनएसएस प्रोग्राम मैनेजर डॉ अंजनी कुमार सिंह एवं सभी संकाय के डीन और एचओडी मुख्य रुप से उपस्थित थे ।

फिर वाइबीएन विश्वविद्यालय में 9वां अंतरराष्ट्रीय योग दिवस मनाया। मौके पर बोलते हुए विश्वविद्यालय के प्रो चांसलर रामजी यादव ने कहा कि आप कई रोगों से बचे रह सकते हैं. मानिसक और शारीरिक रूप से आप खुद को मजबूत बनाते हैं. योगाभ्यास से मन-मिस्तिष्क को शांति मिलती है. मूड बेहतर होता है. स्ट्रेस, एंजायटी दूर होती है. यदि आप चाहते हैं कि आपके दोस्त, रिश्तेदार आदि भी योग के महत्व को समझकर, इसे अपने जीवन में शामिल करें तो आप अपनी बात को खास संदेशों के जिरए उन तक पहुंचा सकते हैं। आयोजन में विश्वविद्यालय के प्रो चांसलर रामजी यादव, मुख्य कार्यकारी अधिकारी इंजीनियर दीपक कुमार, कुलपित प्रोफेसर डॉ.एसपी यादव , रिजस्ट्रार डॉ. रमन दुबे, डिप्टी रिजस्ट्रार संजय तिवारी ,परीक्षा नियंत्रक डॉ. चंद्रजीत कुमार, डीएसडब्ल्यू डॉ अपणा शर्मा, एनएसएस कोऑर्डिनेटर इ0 कौशल किशोर , एनएसएस प्रोग्राम मैनेजर डॉ अंजनी कुमार सिंह एवं सभी संकाय के डीन और एचओडी मुख्य रूप से उपस्थित थे।

#### वाइबीएन विश्वविद्यालय में मनाया गया अंतरराष्ट्रीय योग दिवस

नामकुम (आजाद सिपाही)। आयुष झारखंड के तत्वावधान में वाइबीएन विश्वविद्यालय के करीब 100 कर्मियों और 400 छात्रों ने

मेकॉन स्टेडियम में 9वां अंतरराष्ट्रीय योग दिवस मनाया। मौके पर विश्वविद्यालय के प्रो. चांसलर रामजी यादव ने कहा कि योग से आप कई रोगों से बचे रह सकते हैं। योगाभ्यास से मन-मिस्तष्क को शांति मिलती है। आयोजन में विश्वविद्यालय के प्रो चांसलर रामजी यादव, मुख्य कार्यकारी अधिकारी इंजीनियर दीपक कुमार, कुलपित प्रोफेसर डॉ एसपी यादव, रिजस्ट्रार डॉ रमन दुबे, डिप्टी रिजस्ट्रार संजय तिवारी, परीक्षा नियंत्रक डॉ चंद्रजीत कुमार, डीएसडब्ल्यू डॉ अर्पणा शर्मा, एनएसएस कोऑर्डिनेटर इ० कौशल किशोर, एनएसएस प्रोग्राम मैनेजर डॉ अंजनी कुमार सिंह एवं सभी संकाय के डीन और एचओडी मुख्य रूप से उपस्थित थे।