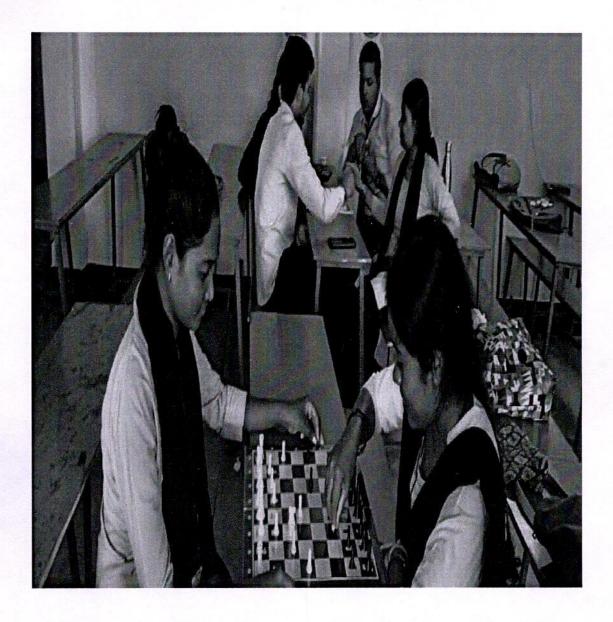

#### 2. Indoor Games

Indoor spaces are equipped for chess, carrom, table tennis, and other games, fostering relaxation and mental stimulation while encouraging teamwork and strategic thinking.