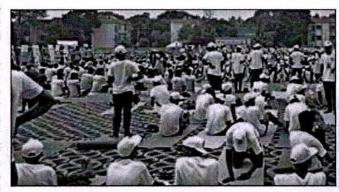

संयुक्त राष्ट्र संघ की बैठक में वर्ष 2014 को प्रधानमंत्री नरेंद्र मोदी ने अंतरराष्ट्रीय योग दिवस मनाने का प्रस्ताव रखा था, जिसे यूनाइटेड नेशन ने स्वीकार किया था और 21 जून 2015 को पहला योग दिवस मनाया गया था। तब से लेकर आज तक योग दिवस मनाने का यह सिलसिला जारी है। योग करने के शारीरिक और मानसिक रूप से लाभ होते हैं। इस साल 9वां अंतरराष्ट्रीय योग दिवस

मनाया जा रहा है।

इसी क्रम में आज आयुष झारखण्ड के तत्वाधान में वाइबीएन विश्वविद्यालय के करीब 100 कर्मियों और 400 छात्र ने मुख्य रुप से उपस्थित होकर मेकॉन स्टेडियम में 9वां अंतरराष्ट्रीय योग दिवस मनाया। तत्पश्चात वाईबीएन विश्वविद्यालय के एनएसएस समिति ने फिर वाइबीएन विश्वविद्यालय में 9वां अंतरराष्ट्रीय योग दिवस मनाया। मौके पर बोलते हुए विश्वविद्यालय के प्रो चांसलर रामजी यादव ने कहा कि आप कई रोगों से बचे रह सकते हैं. मानसिक और शारीरिक रूप से आप खुद को मजबूत बनाते हैं. योगाभ्यास से मन-मस्तिष्क को शांति मिलती है. मूड बेहतर होता है. स्ट्रेस, एंजायटी दूर होती है. यदि आप चाहते हैं कि आपके दोस्त, रिश्तेदार आदि भी योग के महत्व को समझकर, इसे अपने जीवन में शामिल करें तो आप अपनी बात को खास संदेशों के जरिए उन तक पहुंचा सकते हैं। आयोजन में विश्वविद्यालय के प्रो चांसलर रामजी यादव, मुख्य कार्यकारी अधिकारी इंजीनियर दीपक कुमार, कुलपति प्रोफेसर डॉ.एसपी यादव , राजिस्ट्रार डॉ. रमन दुबे, डिप्टी रजिस्ट्रार संजय तिवारी ,परीक्षा नियंत्रक डॉ. चंद्रजीत कुमार, डीएसडब्ल्यू डॉ अर्पणा शर्मा, एनएसएस कोऑर्डिनेटर इ० कौशल किशोर, एनएसएस प्रोग्राम मैनेजर डॉ अंजनी कुमार सिंह एवं सभी संकाय के डीन और एचओडी मुख्य रुप से उपस्थित थे ।

## वाइबीएन विश्वविद्यालय परिसर में योगाभ्यास कार्यक्रम संपन्न

रांची । वाइबीएन विश्वविद्यालय के करीब 100 किमेंयों और 400 छात्र ने मुख्य रुप से उपस्थित होकर मेकॉन स्टेडियम में 9वां अंतरराष्ट्रीय योग दिवस मनाया। तत्पश्चात वाईबीएन विश्वविद्यालय के एनएसएस सिमिति ने