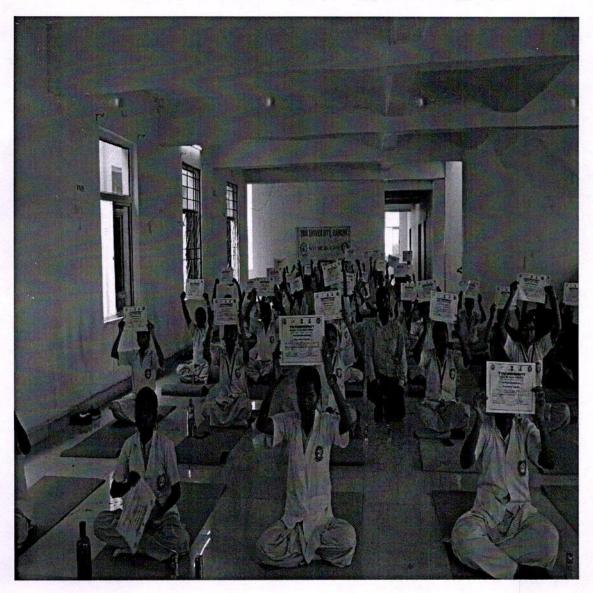

### वाईबीएन विश्वविद्यालय में मनाया गया योग दिवस

https://khabarcell.com/jharkhand/yoga-daycelebrated-in-ybn-university/

4.1.2. YBN University Yoga Photographs

4.1.2. YBN University Yoga Photographs

4.1.2. YBN University Yoga Photographs

4.1.2. YBN University Yoga Photographs

4.1.2. YBN University Yoga Photographs

4.1.2. YBN University Yoga Photographs

4.1.2. YBN University Yoga Photographs

#### 4.1.2. YBN University Yoga Photographs

4.1.2. YBN University Yoga Photographs

4.1.2. YBN University Yoga Photographs

4.1.2. YBN University Yoga Photographs

4.1.2. YBN University Yoga Photographs