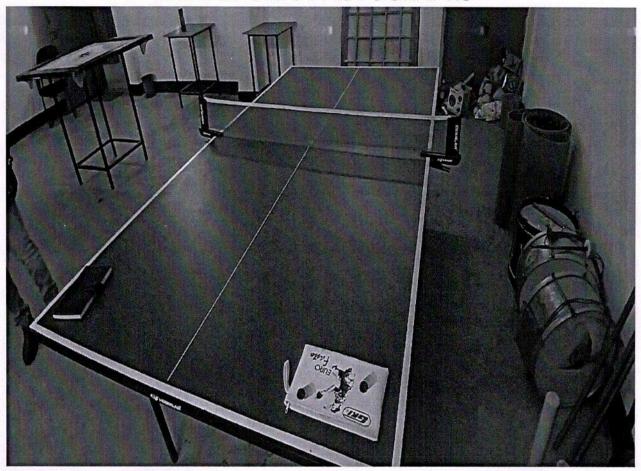

#### 2. Indoor Games

Indoor spaces are equipped for chess, carrom, table tennis, and other games, fostering relaxation and mental stimulation while encouraging teamwork and strategic thinking.

# 4.1.2. SPORTS PHOTOGRAPHS