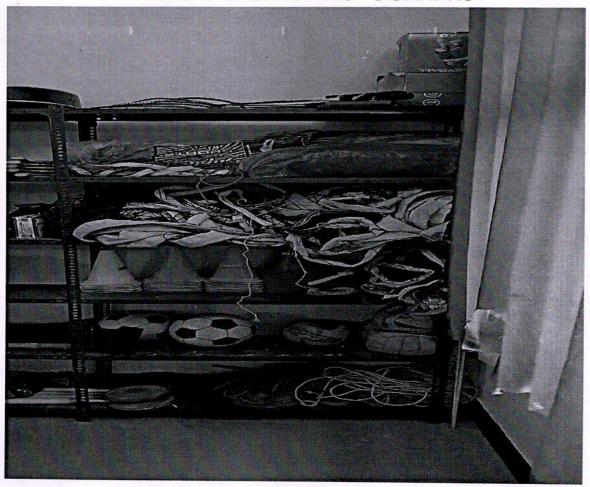

# 4.1.2. SPORTS PHOTOGRAPHS

### List Of Sports Equipments (New)

| Equipments                                           | Quantity                                                                                                                           |
|------------------------------------------------------|------------------------------------------------------------------------------------------------------------------------------------|
| VOLLYBALL NET                                        | 2                                                                                                                                  |
| BADMINTON NET                                        | 2                                                                                                                                  |
| AIR PUMP                                             | 1                                                                                                                                  |
| BADMINTON SHUTTLE                                    | 2 Packets (6 p/- Packet)                                                                                                           |
| TABLE TENNIS BALL                                    | 1 Packet (12 Balls)                                                                                                                |
| CARRROM STRIKER                                      | 2 P (1 White, 1 Sky Blue)                                                                                                          |
| CARROM COINS                                         | 2 Packets                                                                                                                          |
| CRICKET TENNIS BALL 5 (Received 6 But 1 is Missing ) |                                                                                                                                    |
| VOLLYBALL                                            | 4                                                                                                                                  |
| CRICKET BAT                                          | 2                                                                                                                                  |
|                                                      | VOLLYBALL NET BADMINTON NET AIR PUMP BADMINTON SHUTTLE TABLE TENNIS BALL CARROM STRIKER CARROM COINS CRICKET TENNIS BALL VOLLYBALL |

### List Of Sports Equipments (Old)

| SI. No. | Equipment's                          | Quantity   | Condition |        |
|---------|--------------------------------------|------------|-----------|--------|
|         |                                      |            | Good      | Damage |
| 1.      | BADMINTON NET                        | 2          | 2         | 0      |
| 2.      | BADMINTON RACKET                     | 9          | 4         | 5      |
| 3.      | SHOT-PUT                             | 1          | 1         | 0      |
| 4.      | DISCUS (2KG)                         | 3          | 0         | 3      |
|         | (1KG)                                | 4          | 4         | 0      |
| 5.      | VOLLEYBALL NET                       | 5          | 5         | 0      |
| 6.      | VOLLEYBALL                           | 9          | 4         | 5      |
| 7.      | FOOTBALL                             | 4          | 2         | 2      |
| 8.      | CRICKET BAT                          | 3          | 3         | 0      |
| 9.      | CRICKET BALL<br>(TENNIS)             | 2          | 2         | 0      |
|         | (PLASTIC)                            | 1          | 1         | 0      |
| 10.     | CRICKET STUMP<br>(WOOD)<br>(PLASTIC) | 4<br>1 Set | 4         | 0      |