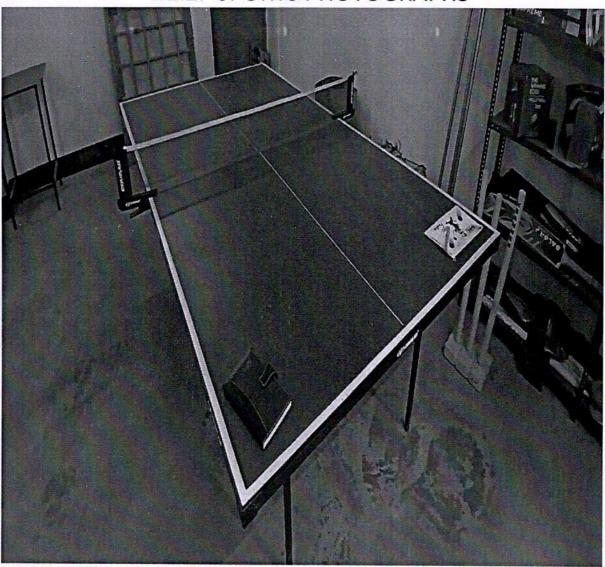

# 4.1.2. SPORTS PHOTOGRAPHS

#### 2. Indoor Games

Indoor spaces are equipped for chess, carrom, table tennis, and other games, fostering relaxation and mental stimulation while encouraging teamwork and strategic thinking.