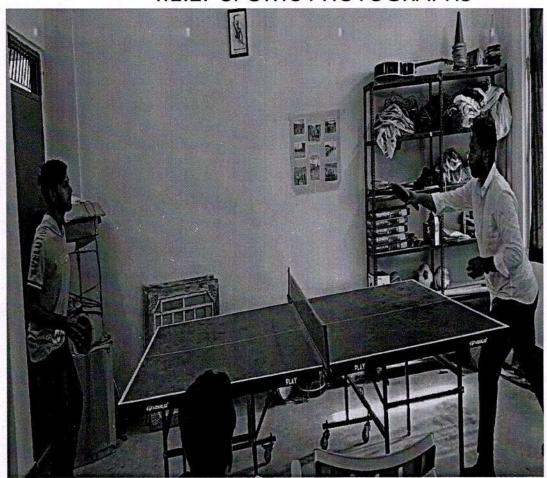

#### 2. Indoor Games

Indoor spaces are equipped for chess, carrom, table tennis, and other games, fostering relaxation and mental stimulation while encouraging teamwork and strategic thinking.