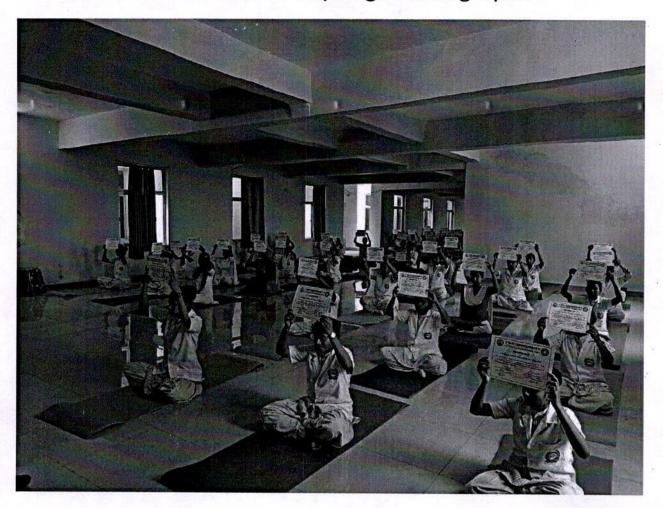

# MAA KALAWATI INSTITUTE OF HEALTH EDUCATION AND RESEARCH CENTRE

4.1.2. YBN University Yoga Photographs

width the second

4.1.2. YBN University Yoga Photographs

4.1.2. YBN University Yoga Photographs

4.1.2. YBN University Yoga Photographs

4.1.2. YBN University Yoga Photographs

4.1.2. YBN University Yoga Photographs

4.1.2. YBN University Yoga Photographs

4.1.2. YBN University Yoga Photographs

4.1.2. YBN University Yoga Photographs

4.1.2. YBN University Yoga Photographs

4.1.2. YBN University Yoga Photographs

4.1.2. YBN University Yoga Photographs

4.1.2. YBN University Yoga Photographs

### वाईबीएन विश्वविद्यालय में मनाया गया योग दिवस -ख़बर सेल - Khabar Cell

रांची: योग दिवस के अवसर पर वाईबीएन विश्वविद्यालय में एनएसएस के द्वारा योग प्रशिक्षण का आयोजन किया गया। खबर सेल

khabarcell.com

### वाईबीएन विश्वविद्यालय में मनाया गया योग दिवस

https://khabarcell.com/jharkhand/yoga-daycelebrated-in-ybn-university/

4.1.2. YBN University Yoga Photographs

4.1.2. YBN University Yoga Photographs

4.1.2. YBN University Yoga Photographs

4.1.2. YBN University Yoga Photographs

4.1.2. YBN University Yoga Photographs

4.1.2. YBN University Yoga Photographs

4.1.2. YBN University Yoga Photographs

#### 4.1.2. YBN University Yoga Photographs

4.1.2. YBN University Yoga Photographs

4.1.2. YBN University Yoga Photographs

4.1.2. YBN University Yoga Photographs

4.1.2. YBN University Yoga Photographs