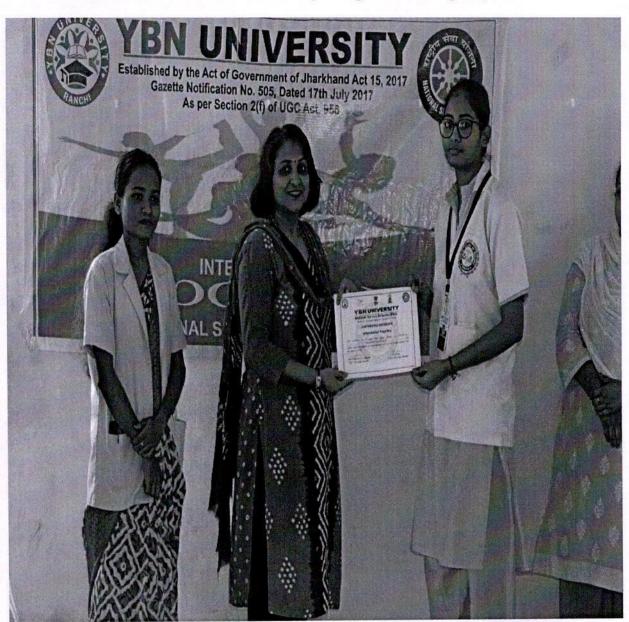

# MAA KALAWATI INSTITUTE OF HEALTH EDUCATION AND RESEARCH CENTRE

4.1.2. YBN University Yoga Photographs

width the second

4.1.2. YBN University Yoga Photographs

4.1.2. YBN University Yoga Photographs

4.1.2. YBN University Yoga Photographs

4.1.2. YBN University Yoga Photographs

4.1.2. YBN University Yoga Photographs

4.1.2. YBN University Yoga Photographs

4.1.2. YBN University Yoga Photographs

4.1.2. YBN University Yoga Photographs

4.1.2. YBN University Yoga Photographs

4.1.2. YBN University Yoga Photographs

4.1.2. YBN University Yoga Photographs

4.1.2. YBN University Yoga Photographs