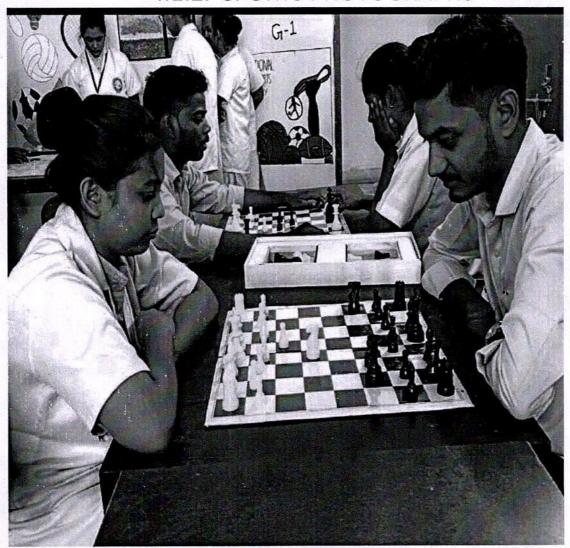

#### 2. Indoor Games

Indoor spaces are equipped for chess, carrom, table tennis, and other games, fostering relaxation and mental stimulation while encouraging teamwork and strategic thinking.